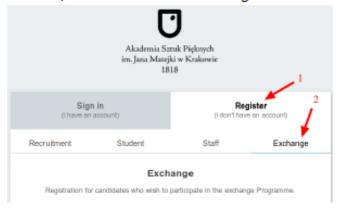

## Creating candidate's account.

Registration in the system is equal with expression of interest in participating in student exchange programme. To register, please follow steps below:

- Navigate to <a href="https://akademus.asp.krakow.pl/">https://akademus.asp.krakow.pl/</a>.
- 2. Click "Register" tab, and next click "Exchange" tab.