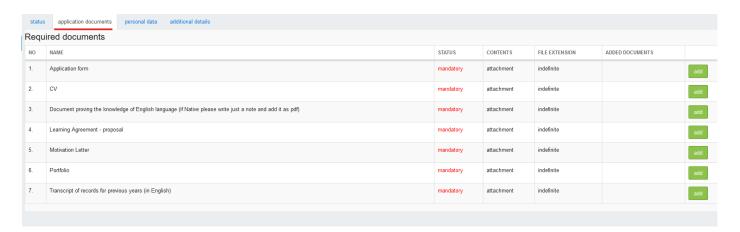

- 6. By clicking on your name (e.g. John Smith), choose "details" of your application.
- 7. In details of the application navigate to "application documents" tab

- 8. Using "add" button, attach required documents.
- 9. Navigate to "additional details" tab and using "change" button choose the field of study you are applying for.