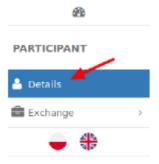

## Application submission(Student exchange - Arrival)

To submit formal application, please follow steps listed below.

- Navigate to <a href="https://akademus.asp.krakow.pl/">https://akademus.asp.krakow.pl/</a>.
- 2. Login using email and password supplied during registration process.
- 3. Click "Details" button on side menu.