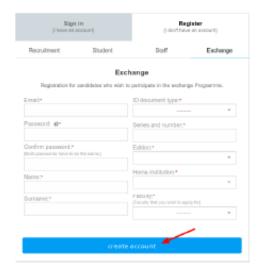

- 3. In displayed form, please fill in following details:
- E-mail
- Password (confirm password)
- · Name and Surname
- ID document type
- ID document Series and number
- Edition
- · Home institution
- Faculty, the application concerns
- Submit the form by clicking the "Create Account" button.
   This process can take a few minutes. Successful operation will be confirmed with appropriate information.