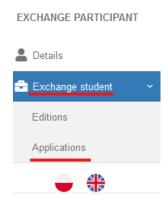

- Fill in missing details in following sections: "Personal data", "Education",
  "Language competencies", "Addresses" "In Case of Emergency [ICE]".
- 5. Click "Exchange student" button on side menu, next click "Applications"