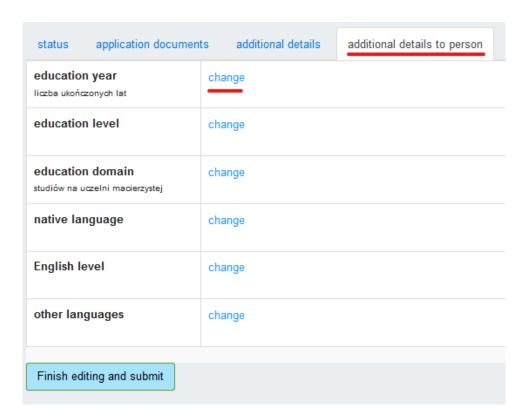

10. Navigate to "additional details to person" tab and using "change" button add required information.

11. After completing the application, go to "status" tab and click "Finish editing and submit" button.