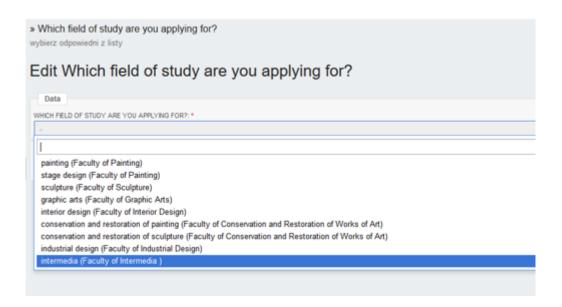

- 6. By clicking on your name (e.g. John Smith), choose "details" of your application.
- 7. In details of the application navigate to "application documents" tab

- 8. Using "add" button, attach required documents.
- 9. Navigate to "additional details" tab and using "change" button choose the field of study you are applying for.