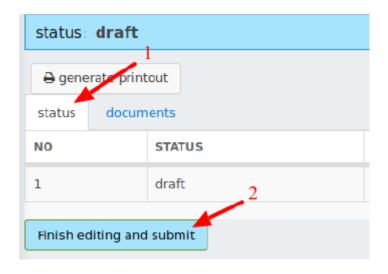

10. Navigate to "additional details to person" tab and using "change" button add required information.

11. After completing the application, go to "status" tab and click "Finish editing and submit" button.

12. The correct status of the submitted application is: **to be submitted (altering by candidate is blocked)**.